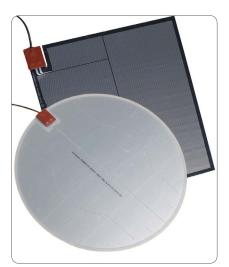

There are four sizes of mirror demister are available - two rectangular versions (450mm X 400mm and 600mm X 1100mm), a circular (600mm diameter) and a square (290mm X 290mm) demister.

Bathroom Heating

0345 345 2288 uk@warmup.com www.warmup.co.uk

## Features

- Flat film does not take up space
- Self-adhesive for convenient installation directly onto the back of the mirror
- Resistant to moisture, vibration, shock, dust and ageing
- Versatile and easily installed into new or existing homes
- Connects to existing lighting circuit for automatic operation when light is switched on
- Can use combination of demisters to cover large mirrors
- CE marked for ultimate piece of mind