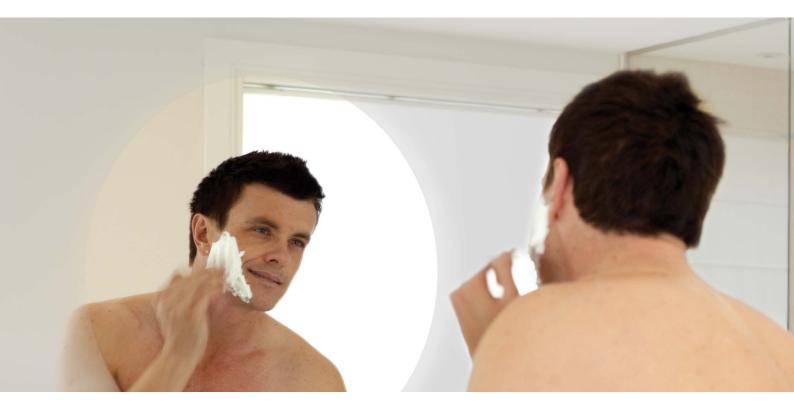

## Overview

Mirrors are revealing while they brighten the most ordinary bathroom. However, steamed up bathroom mirrors can represent a challenge to homeowners. Not any longer, thanks to Warmup Mirror Demisters - a safe and easy way to remove steam from bathroom mirrors

There are four sizes of mirror demister are available - two rectangular versions (450mm X 400mm and 600mm X 1100mm), a circular (600mm diameter) and a square (290mm X 290mm) demister.

Bathroom Heating

0345 345 2288 uk@warmup.com www.warmup.co.uk